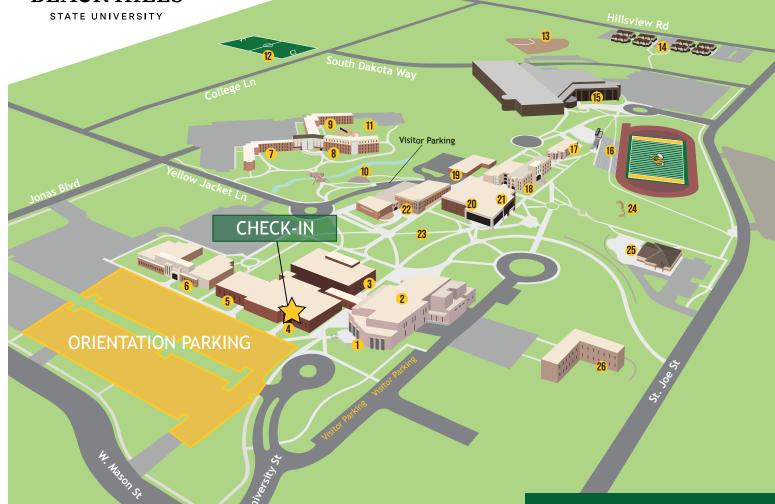

# **BLACK HILLS STATE UNIVERSITY MAP**

- 1 University Bookstore
- 2 Student Union
- 3 Jonas Academic
- 4 Sanford Science & Math Education Center
- Jonas Science
- **6** Life Sciences Laboratory
- 7 Heidepriem Hall
- 8 Bordeaux Hall
- 9 Thomas Hall
- 10 Schallenkamp Amphitheater
- 11 Peaks Recreation Area
- 12 Ronnie Theisz Field (Women's Soccer)
- 13 Yellow Jacket Softball Field
- 14 Yellow Jacket Apartments
- 15 Donald E. Young Sports & Fitness Center
- 16 Lyle Hare Stadium

# BHSU MAP KEY

- 17 Wenona Cook
- 18 Woodburn Hall
- 19 Facilities Services
- 20 E.Y. Berry Library-Learning Center
- 21 Student Success Center
- 22 Clare & Josef Meier Hall
  - 3 Campus Green
- 4 Ida Henton Park
- Joy (Proctor) Krautschun Alumni/Foundation Welcome Center
- 26 Humbert Hall

### 숨 Orientation Check-In Tables

Visitor Parking is marked on the map. Guests who have been issued a guest permit in advance may park in any parking area not marked reserved. Call (605) 642-6297 for more information.