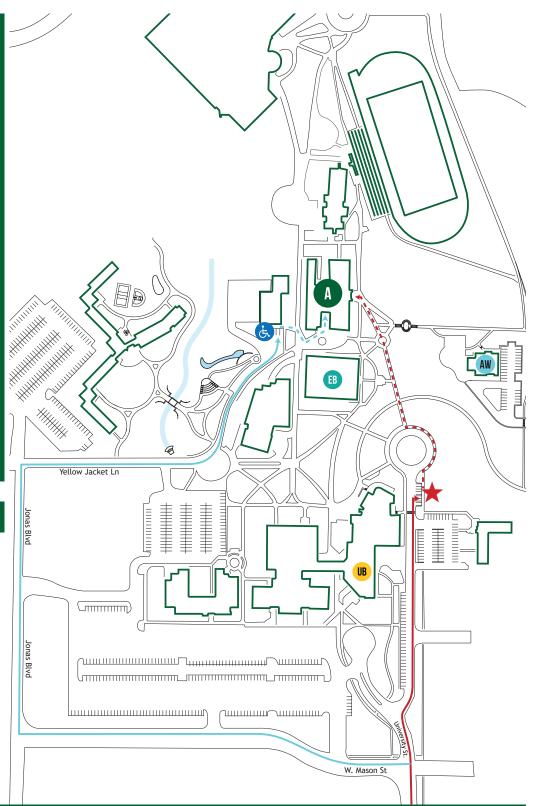

## **DIRECTIONS TO ADMISSIONS OFFICE**

Visitor Parking is marked on the map.

Guests who have been issued a guest permit in advance may park in any parking area not marked reserved. Call (605) 642-6343 for more information.

## **MAP KEY**

- 🛧 Admissions Visitor Parking
- 占 ADA Accessible Parking
- Admissions (Woodburn Hall)
- Alumni Welcome Center
- University Bookstore (Student Union)
- E.Y. Berry Library
  - Driving Route
  - Walking Route
- Driving Route to ADA Parking
  - Walking Route to ADA Entrance