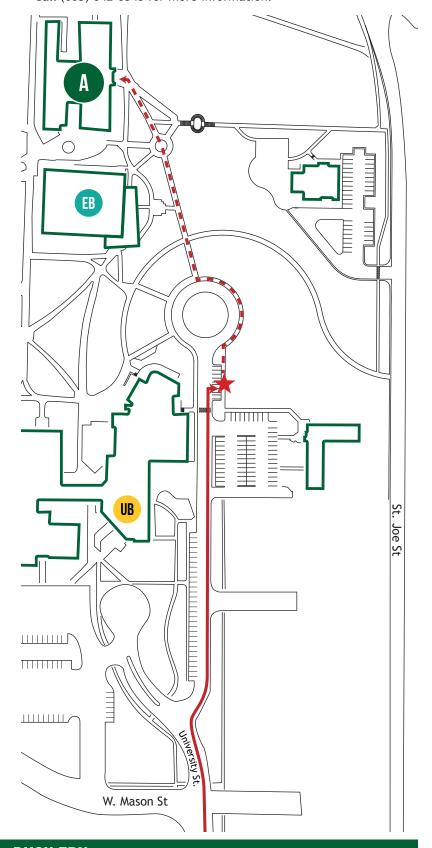

# **DIRECTIONS TO ADMISSIONS OFFICE**

Visitor Parking is marked on the map.

Guests who have been issued a guest permit in advance may park in any parking area not marked reserved.

Call (605) 642-6343 for more information.

## **MAP KEY**

Admissions Visitor Parking

- Admissions (Woodburn Hall)
- **University Bookstore** (Student Union)
- EB E.Y. Berry Library

Driving Route

Walking Route