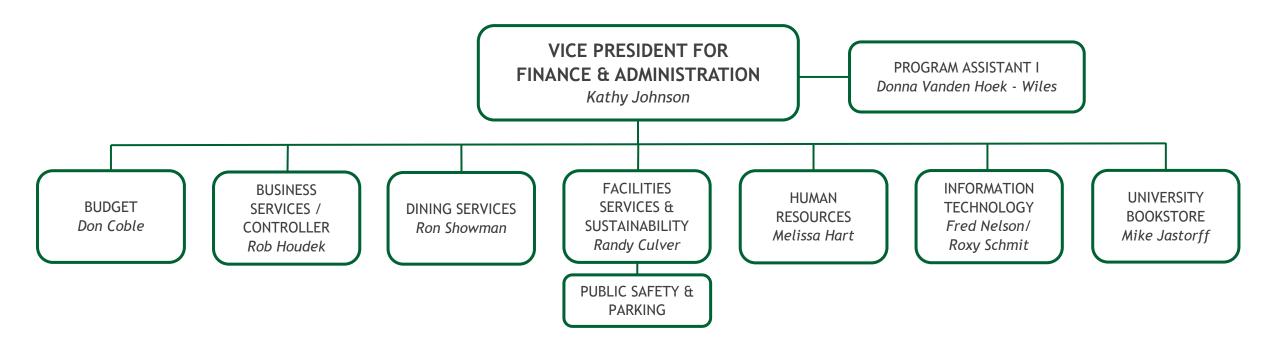

PROVOST/VICE PRESIDENT FOR ACADEMIC AFFAIRS Jon Kilpinen VICE PRESIDENT FOR FINANCE & ADMINISTRATION Kathy Johnson VICE PRESIDENT FOR ENROLLMENT MANAGEMENT John Allred VICE PRESIDENT FOR UNIVERSITY ADVANCEMENT Steve Meeker SENIOR DIRECTOR OF MARKETING & COMMUNICATIONS Becca Walters

Division of Enrollment Management

Finance & Administration

Marketing & Communications

**University Advancement** 