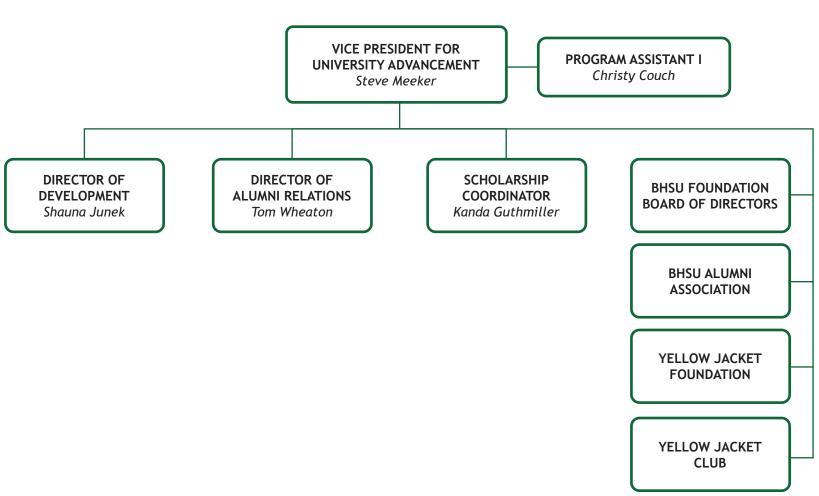

#### VICE PRESIDENT FOR UNIVERSITY ADVANCEMENT Steve Meeker

VIEW CHART

BHSU Alumni Association

- BHSU Foundation
- Yellow Jacket Club
- · Yellow Jacket Foundation

**DIRECTOR OF UNIVERSITY** 

& COMMUNITY RELATIONS

## **Black Hills State University**

University Advancement