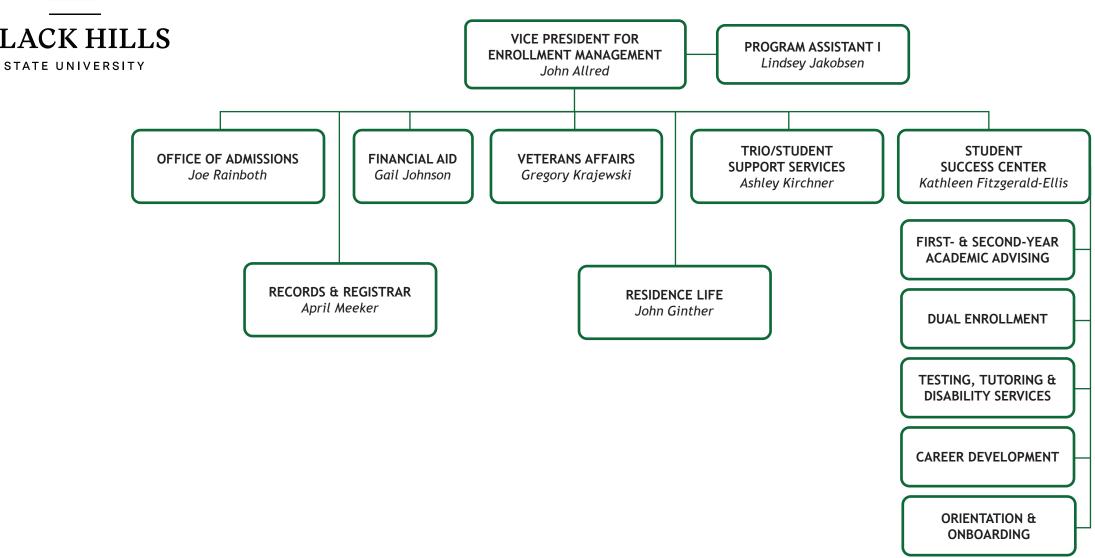

Admissions

VIEW CHART

- Financial Aid
- · Records & Registrar
- Student Success Center
  - o First & Second Year Academic Advising

VICE PRESIDENT FOR

**ENROLLMENT MANAGEMENT** 

John Allred

VIEW CHART

- o Dual Enrollment
- o Tutoring, Testing & Disability Services
- o Career Services
- o Orientation & Onboarding
- TRiO/Student Support Services
- Veterans Affairs
- Residence Life

#### Division of Enrollment Management