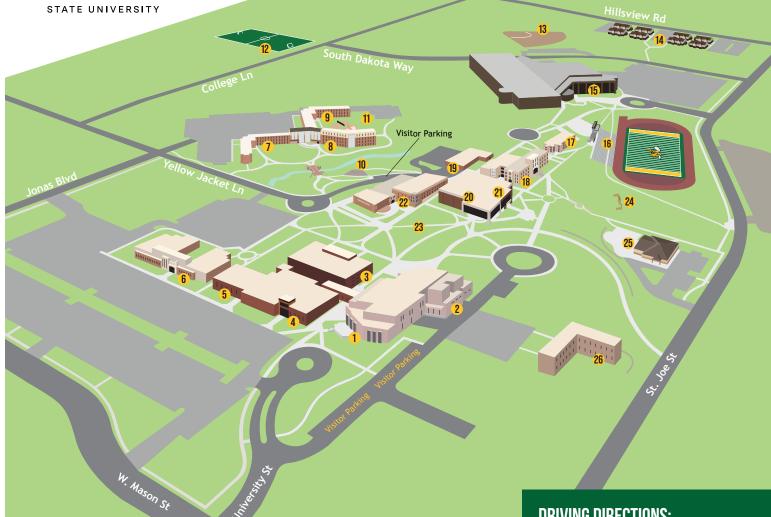

# **BLACK HILLS STATE UNIVERSITY MAP**

| 1 | University | Bookstore |
|---|------------|-----------|
|---|------------|-----------|

- **Student Union**
- Jonas Academic
- Sanford Science & Math Education Center
- Jonas Science
- Life Sciences Laboratory
- Heidepriem Hall
- Bordeaux Hall
- Thomas Hall
- Schallenkamp Amphitheater
- Peaks Recreation Area
- Ronnie Theisz Field (Women's Soccer)
- Yellow Jacket Softball Field
- Yellow Jacket Apartments
- 15 Donald E. Young Sports & Fitness Center

# BHSU MAP KEY

- 16 Lyle Hare Stadium
- 17 Wenona Cook
- 18 Woodburn Hall
- 19 **Facilities Services**
- 20 E.Y. Berry Library-Learning Center
- 21 Student Success Center
- 22 Clare & Josef Meier Hall
- Campus Green
- Ida Henton Park 24
- 25 Joy (Proctor) Krautschun Alumni/Foundation Welcome Center
- 26 Humbert Hall

#### Visitor Parking is marked on the map. Guests who have been issued a guest permit in advance may park in any parking area not marked reserved. Call (605) 642-6297 for more information.

## **DRIVING DIRECTIONS:**

### FROM INTERSTATE 90:

- Take Exit 12, off I-90 into Spearfish
- Drive West on Jackson Blvd. approximately 1 mile
- Turn right at the corner of Jackson Blvd. and University St.
- Drive North 2 blocks to the campus

#### FROM HIGHWAY 85:

- Continue South on North Avenue to Main Street
- Turn right at corner of Main Street • and Jackson Blvd.
- Drive West on Jackson Blvd approximately 1 mile
- Turn right at the corner of Jackson • Blvd. and University St.
- Drive North 2 blocks to the campus