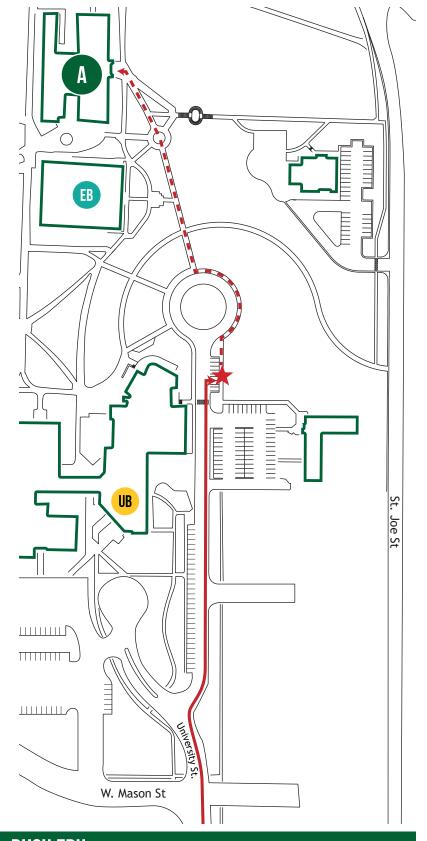

# **DIRECTIONS TO ADMISSIONS OFFICE**

Visitor Parking is marked on the map.

Guests who have been issued a guest permit in advance may park in any parking area not marked reserved.

Call (605) 642-6343 for more information.

## **MAP KEY**

Admissions Visitor Parking

- Admissions (Woodburn Hall)
- **University Bookstore** (Student Union)
- EB E.Y. Berry Library

Driving Route

Walking Route