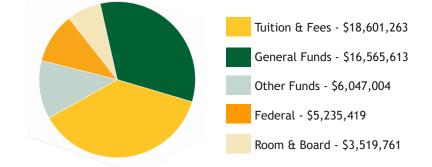

| \$4,122        |
| MEAL PLAN                                       | \$3,794        |
| UNDERGRADUATE EST. TOTAL YEARLY COST*           | TOTAL          |
| RESIDENTS OF SD, CO, IA, MT, ND, NE, WY, IL, WI | \$17,879       |
| NON-RESIDENT                                    | \$20,981       |
| *Includes est. cost of books/suppli             | ies at \$1,200 |
| GRADUATE TUITION (PER CREDIT HOUR)              | TOTAL          |

| GRADUATE TUITION (PER CREDIT HOUR)              | TOTAL    |
|-------------------------------------------------|----------|
| RESIDENTS OF SD, CO, IA, MT, ND, NE, WY, IL, WI | \$333.25 |
| NON-RESIDENT                                    | \$622.15 |
| STATE EMPLOYEE OR TEACHER CERTIFICATION         | \$166.65 |

#### BUDGET FY25 Budget - \$49,969,060



#### UNIVERSITY ADVANCEMENT

| BHSU FOUNDATION                        | TOTAL        |
|----------------------------------------|--------------|
| MONEY RAISED<br>(2023-2024)            | \$21,409,850 |
| SCHOLARSHIPS<br>(AWARDED IN 2023-2024) | \$3,048,240  |
| ENDOWMENT                              | \$32.979.682 |