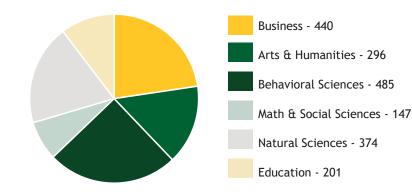

**DEGREE SEEKING** 

679

454

362

433

78

2,006

Freshman

Sophomore

Junior

Senior

Total

Graduate

Updated 01/2025

### ENROLLMENT FACTS

# **HEADCOUNT**

| Full-Time Undergraduate | 1,577 |  |
|-------------------------|-------|--|
| Part-Time Undergraduate | 1,621 |  |
| Undergraduate           | 3,198 |  |
| Full-Time Graduate      | 14    |  |
| Part-Time Graduate      | 134   |  |
| Total                   | 3,346 |  |

### ENROLLMENT BY ACADEMIC AREA



## ENROLLMENT BY LOCATION

| HEADCOUNT        | UNDERGRADUATE | GRADUATE | TOTAL HEADCOUNT |
|------------------|---------------|----------|-----------------|
| SPEARFISH CAMPUS | 1,532         | 10       | 1,542*          |
| RAPID CITY       | 307           | 12       | 319*            |
| ONLINE           | 2,156         | 69       | 2,225*          |
| OTHER            | 206           | 71       | 277*            |

\*These are duplicate numbers. Many students enroll at more than one location.

| <b>CREDIT HOURS</b> | UNDERGRADUATE | GRADUATE | TOTAL CREDIT HOURS |
|---------------------|---------------|----------|--------------------|
| SPEARFISH CAMPUS    | 17,630        | 69       | 17,699             |
| RAPID CITY          | 2,102         | 66       | 2,168              |
| ONLI