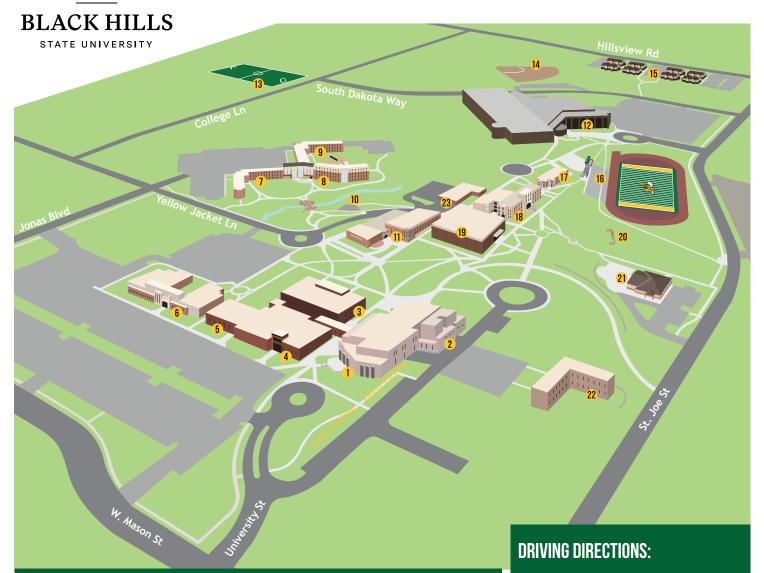

## **BLACK HILLS STATE UNIVERSITY MAP**

## **BHSU MAP KEY**

- 1 Student Success Center
- 2 Student Union
- 3 Jonas Academic
- 4 Sanford Science & Math Education Center
- 5 Jonas Science
- 6 Life Sciences Laboratory
- 7 Heidepriem Hall
- 8 Bordeaux Hall
- 9 Thomas Hall
- 10 Schallenkamp Amphitheater
- 11 Clare & Josef Meier Hall
- Donald E. Young Sports & Fitness Center
- Ronnie Theisz Field (Women's Soccer)

- 14 Yellow Jacket Softball Field
- 15 Yellow Jacket Apartments
- 16 Lyle Hare Stadium
- 17 Wenona Cook
- 18 Woodburn Hall
- 19 E.Y. Berry Library
- 20 Ida Henton Park
- Joy (Proctor) Krautschun Alumni/ Foundation Welcome Center
- 22 Humbert Hall
- 23 Facilities Services

Visitor Parking is marked on the map. Guests who have been issued a guest permit in advance may park in any parking area not marked reserved. Call (605) 642-6297 for more information.

BHSU.EDL