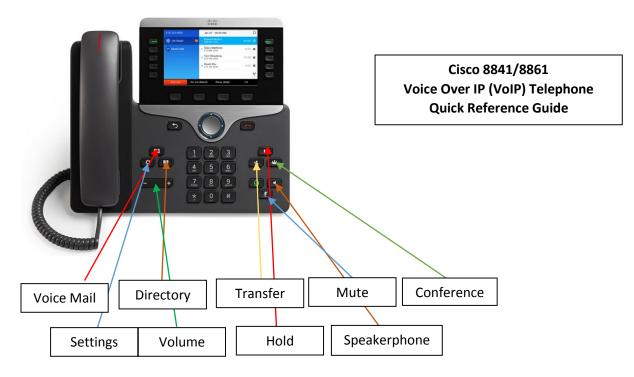

## To Transfer a Call:

Press the Transfer key, dial the recipient's extension, Press the Transfer key again

## To Set Up Mailbox:

Press the Voice Mail button, Enter the Default PIN (147258) followed by #, Follow the voice prompts to record Name and Greeting if desired, Select your Personal Pin

### To Access Voice Mail:

Press the Voice Mail button, enter your PIN